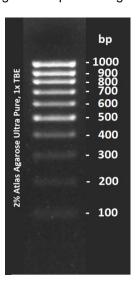

## **Description:**

Atlas Star 100 bp DNA Ladder EXPRESS can be used for precise sizing of double- stranded DNA fragments from 100 to 1000 bp on agarose gels (Figure 1).

Supplied in sufficient quantity for 100 loadings using 4-5 µl (0.4-0.5 µg) per loading.

Not designed for quantitating DNA concentration in a sample.

Figure 1. Atlas Star 100 bp DNA Ladder EXPRESS showing DNA fragments from 100 to 1000 bp.